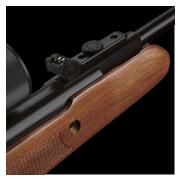

**2** The precision, fiber-optic rear sight is fully adjustable for elevation and windage with click-numbered adjustment knobs. It features green fiber-optic sighting inserts for maximum visibility.

**3** The protected front sight with a bright-red fiber-optic insert guarantees fast, accurate target acquisition. The ergonomically designed cocking grip allows for easy operation of the powerful, spring-piston action.