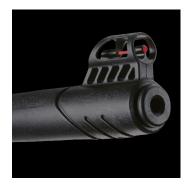

**2** The precision, fiber-optic rear sight is fully adjustable for elevation and windage with click-numbered adjustment knobs. It features green fiber-optic sighting inserts for maximum visibility.

**3** The protected front sight with a bright-red fiber-optic insert guarantees fast, accurate target acquisition. The ergonomically designed cocking grip allows for easy operation of the powerful, spring-piston action.