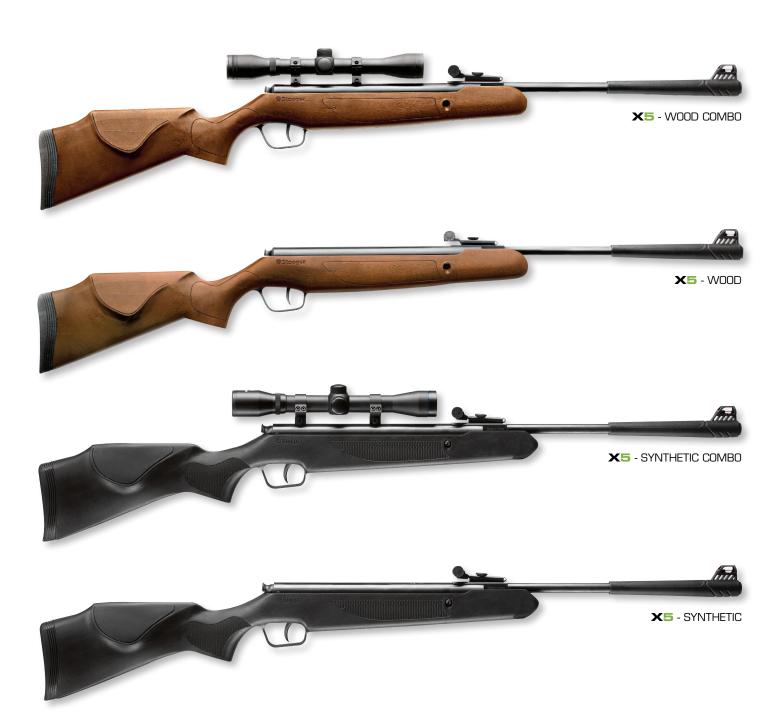

## THE PERFORMANT COMPACT AIRGUN

Compact size, mid-power break airgun with cocking grip, rifled precision barrel, fully adjustable rear sight with fibre optic bead, two stage trigger, automatic ambidextrous safety, ambidextrous wood or black synthetic stock, rubber recoil pad and a deeply grooved receiver that ensures a scope can be mounted securely.

Finish available

| <b>X5</b> |                             |                               |                                 |           |
|-----------|-----------------------------|-------------------------------|---------------------------------|-----------|
| Stock     | Caliber                     | Dimensions                    |                                 | Safety    |
| Hardwood  | 4,5 mm /.177                | Total Length                  | 41 in.<br>1.030 mm              | Automatic |
| Black     | 5,5 mm /.22                 | Barrel Length                 | 16 <sup>1/2</sup> in.<br>420 mm |           |
| Synthetic |                             | Weight                        | 2.5 Kg                          |           |
| Optics    | Trigger                     | Velocity                      |                                 |           |
| 4x32      | Factory set<br>double stage | Cal. 4,5 mm with alloy pellet |                                 | 245 m/s   |
|           |                             | Cal. 4,5 mm with lead pellet  |                                 | 200 m/s   |
|           |                             | Cal. 5,5 mm with lead pellet  |                                 | 150 m/s   |