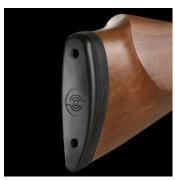

## THE PERFORMANT COMPACT AIRGUN

Compact size, mid-power break airgun with cocking grip, rifled precision barrel, fully adjustable rear sight with fibre optic bead, two stage trigger, automatic ambidextrous safety, ambidextrous wood or black synthetic stock, rubber recoil pad and a deeply grooved receiver that ensures a scope can be mounted securely.