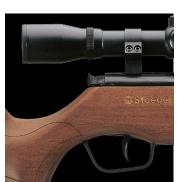

## THE PERFORMANT COMPACT AIRGUN

Compact size, mid-power break airgun with cocking grip, rifled precision barrel, fully adjustable rear sight with fibre optic bead, two stage trigger, automatic ambidextrous safety, ambidextrous wood or black synthetic stock, rubber recoil pad and a deeply grooved receiver that ensures a scope can be mounted securely.

**4** X5 models are available mounted in a Monte Carlo-style stock that makes target acquisition quick and easy. Stocks are available in hardwood and black synthetic with full checkering.

**5** A high-impact polymer trigger guard protects the two-stage trigger. The trigger assembly is factory set.