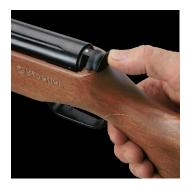

## 200 m/s

**1** The ambidextrous automatic safety is conveniently located at the rear of the receiver where it can easily be engaged or disengaged while aiming. The receiver-mounted safety provides an extra level of safety over trigger-guard-mounted systems.